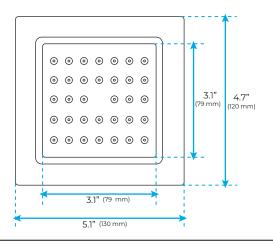

## **Body Jet**

**FEATURES** 

Material: Brass

Base Plate Height: 5-1/8"
Base Plate Width: 5-1/8"
Jet Surface Area: 3-1/8"
Surface Depth: 1/4"
Adjustment Angle: 5°
Male NPT Connection: 1/2"
Maximum Flow Rate: 2.5 GPM

(9.5L/min) max @ 80 psi