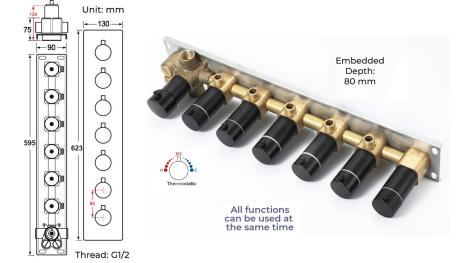

CEILING MOUNT MUSICAL RAINFALL WATERFALL SHOWER SYSTEM WITH HAND SHOWER AND 6 JETTED BODY SPRAYS SPECIFICATIONS





Shower Panel / Hose Material: 304 Stainless Steel

Shower Head Size: 900\*300 mm

Showerheads Install: Embedded Ceiling Mounted

Concealed Mixer Install: Wall-Mounted

LED Shower Head Functions: Rainfall, Waterfall, Mist,

Water Column

Water Pressure: 0.3 MPA

Water Flow: 16L/min~28L/min

Shower Accessories Material: Brass

LED Light: Need to Connect Power

LED Light Color: 64 Color Shower Hose Length: 1.5M

AC: 100-265V 50/60Hz Music: Need Bluetooth





Product shown is only for installation display purpose



All dimensions and specifications are nominal and may vary. Use actual products for accuracy in critical situations.



# FontanaShowers®-

#### **Shower Mixer**



Product shown is only for installation display purpose

## **Hand Shower**



Flow Rate: 2.0 GPM / 7.6 LPM

#### **Shower Mixer Connections**



## **Body Jet**





**FEATURES** 

Material: Brass

Base Plate Height: 5-1/8"
Base Plate Width: 5-1/8"
Jet Surface Area: 3-1/8"
Surface Depth: 1/4"
Adjustment Angle: 5°
Male NPT Connection: 1/2"
Maximum Flow Rate: 2.5 GPM

(9.5L/min) max @ 80 psi