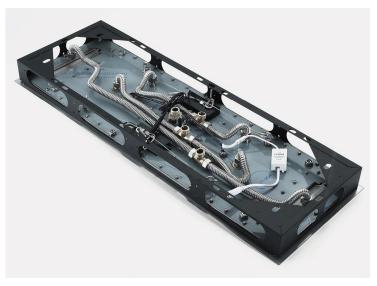

# MATTE BLACK REMOTE CONTROLLED THERMOSTATIC LED RECESSED CEILING MOUNT MUSICAL RAINFALL WATERFALL SHOWER SYSTEM WITH HAND SHOWER AND 6 JETTED BODY SPRAYS SPECIFICATIONS





Shower Panel / Hose Material: 304 Stainless Steel

Shower Head Size: 900\*300 mm

Showerheads Install: Embedded Ceiling Mounted

Concealed Mixer Install: Wall-Mounted

LED Shower Head Functions: Rainfall, Waterfall, Mist,

Water Column

Water Pressure: 0.3 MPA

Water Flow: 16L/min~28L/min

Shower Accessories Material: Brass

LED Light: Need to Connect Power

LED Light Color: 64 Color Shower Hose Length: 1.5M

AC: 100-265V 50/60Hz Music: Need Bluetooth





Product shown is only for installation display purpose



All dimensions and specifications are nominal and may vary. Use actual products for accuracy in critical situations.



# FontanaShowers®-

#### **Shower Mixer**



Product shown is only for installation display purpose

## **Hand Shower**



Flow Rate: 2.0 GPM / 7.6 LPM

#### **Shower Mixer Connections**



## **Body Jet**





**FEATURES** 

Material: Brass

Base Plate Height: 5-1/8"
Base Plate Width: 5-1/8"
Jet Surface Area: 3-1/8"
Surface Depth: 1/4"
Adjustment Angle: 5°
Male NPT Connection: 1/2"
Maximum Flow Rate: 2.5 GPM

(9.5L/min) max @ 80 psi