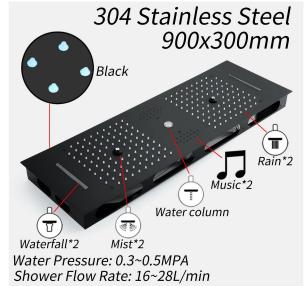

# MATTE BLACK REMOTE CONTROLLED THERMOSTATIC LED RECESSED CEILING MOUNT MUSICAL RAINFALL WATERFALL SHOWER SYSTEM WITH HAND SHOWER AND 6 JETTED BODY SPRAYS SPECIFICATIONS

Shower Panel / Hose Material: 304 Stainless Steel

Shower Head Size: 900\*300 mm

Showerheads Install: Embedded Ceiling Mounted

Concealed Mixer Install: Wall-Mounted

LED Shower Head Functions: Rainfall, Waterfall, Mist,

Water Column

Water Pressure: 0.3 MPA

Water Flow: 16L/min~28L/min

Shower Accessories Material: Brass

LED Light: Need to Connect Power

LED Light Color: 64 Color Shower Hose Length: 1.5M

AC: 100-265V 50/60Hz Music: Need Bluetooth

Product shown is only for installation display purpose