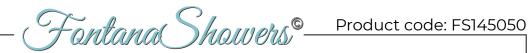

# MATTE BLACK REMOTE CONTROLLED THERMOSTATIC LED RECESSED CEILING MOUNT MUSICAL RAINFALL WATERFALL SHOWER SYSTEM WITH HAND SHOWER AND 6 JETTED BODY SPRAYS SPECIFICATIONS

Shower Panel / Hose Material: 304 Stainless Steel

Shower Head Size: 900\*300 mm

Showerheads Install: Embedded Ceiling Mounted

Concealed Mixer Install: Wall-Mounted

LED Shower Head Functions: Rainfall, Waterfall, Mist,

Water Column

Water Pressure: 0.3 MPA

Water Flow: 16L/min~28L/min

Shower Accessories Material: Brass

LED Light: Need to Connect Power

LED Light Color: 64 Color Shower Hose Length: 1.5M

AC: 100-265V 50/60Hz Music: Need Bluetooth

Product shown is only for installation display purpose