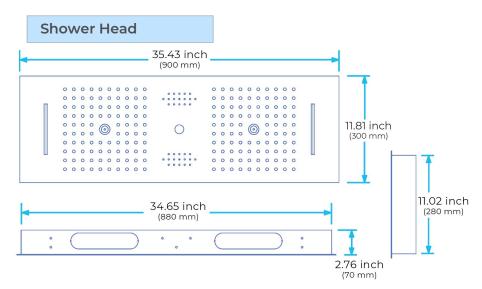

Shower Accessories Material: Brass

LED Light: Need to Connect Power

LED Light Color: 64 Color Shower Hose Length: 1.5M

AC: 100-265V 50/60Hz Music: Need Bluetooth

Product shown is only for installation display purpose