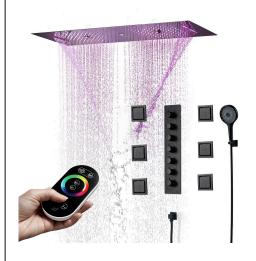

Shower Head Size: 900\*300 mm

Showerheads Install: Embedded Ceiling Mounted

Concealed Mixer Install: Wall-Mounted

LED Shower Head Functions: Rainfall, Waterfall, Mist,

Water Column

Water Pressure: 0.3 MPA

Water Flow: 16L/min~28L/min