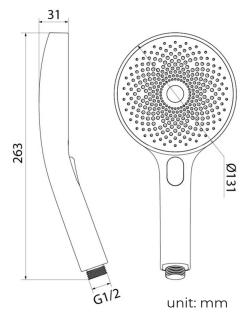

JETTED BODY SPRAYS SPECIFICATIONS





Shower Panel / Hose Material: 304 Stainless Steel

Shower Head Size: 900\*300 mm

Showerheads Install: Embedded Ceiling Mounted

Concealed Mixer Install: Wall-Mounted

LED Shower Head Functions: Rainfall, Waterfall, Mist,

Water Column

Water Pressure: 0.3 MPA

Water Flow: 16L/min~28L/min

Shower Accessories Material: Brass

LED Light: Need to Connect Power

LED Light Color: 64 Color Shower Hose Length: 1.5M

AC: 100-265V 50/60Hz Music: Need Bluetooth





Product shown is only for installation display purpose



All dimensions and specifications are nominal and may vary. Use actual products for accuracy in critical situations.



# FontanaShowers®-

#### **Shower Mixer**



Product shown is only for installation display purpose

## **Hand Shower**



Flow Rate: 2.0 GPM / 7.6 LPM

#### **Shower Mixer Connections**



## **Body Jet**





**FEATURES** 

Material: Brass

Base Plate Height: 5-1/8"
Base Plate Width: 5-1/8"
Jet Surface Area: 3-1/8"
Surface Depth: 1/4"
Adjustment Angle: 5°
Male NPT Connection: 1/2"
Maximum Flow Rate: 2.5 GPM

(9.5L/min) max @ 80 psi