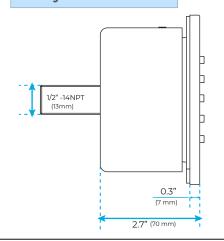

eel

Shower Head Size: 900\*300 mm

Showerheads Install: Embedded Ceiling Mounted

Concealed Mixer Install: Wall-Mounted

LED Shower Head Functions: Rainfall, Waterfall, Mist,

Water Column

Water Pressure: 0.3 MPA

Water Flow: 16L/min~28L/min

Shower Accessories Material: Brass

LED Light: Need to Connect Power

LED Light Color: 64 Color Shower Hose Length: 1.5M

AC: 100-265V 50/60Hz Music: Need Bluetooth





Product shown is only for installation display purpose



All dimensions and specifications are nominal and may vary. Use actual products for accuracy in critical situations.



# FontanaShowers®-

#### **Shower Mixer**



Product shown is only for installation display purpose

## **Hand Shower**



Flow Rate: 2.0 GPM / 7.6 LPM

#### **Shower Mixer Connections**



## **Body Jet**





**FEATURES** 

Material: Brass

Base Plate Height: 5-1/8"
Base Plate Width: 5-1/8"
Jet Surface Area: 3-1/8"
Surface Depth: 1/4"
Adjustment Angle: 5°
Male NPT Connection: 1/2"
Maximum Flow Rate: 2.5 GPM

(9.5L/min) max @ 80 psi