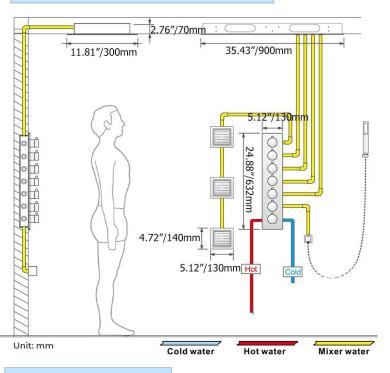

Shower Head Size: 900\*300 mm

Showerheads Install: Embedded Ceiling Mounted

Concealed Mixer Install: Wall-Mounted

LED Shower Head Functions: Rainfall, Waterfall, Mist,

Water Column

Water Pressure: 0.3 MPA

Water Flow: 16L/min~28L/min

Shower Accessories Material: Brass

LED Light: Need to Connect Power

LED Light Color: 64 Color Shower Hose Length: 1.5M

AC: 100-265V 50/60Hz Music: Need Bluetooth

Product shown is only for installation display purpose

#### **Shower Mixer**

Product shown is only for installation display purpose

#### **Shower Mixer Connections**